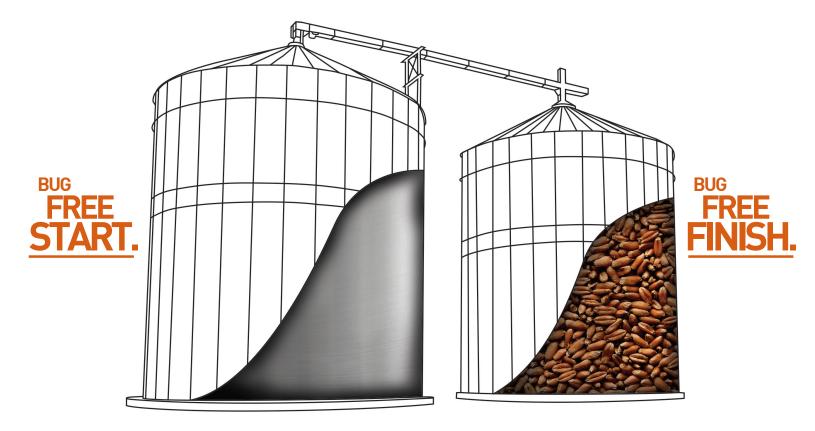

### **Stored Grain Insect Protection Goes Beyond Stored Products**

Treating post-harvest grains for insect infestations is only one element of stored grain insect protection; sanitation and treatment of empty bins are just as important. Diacon® IGR PLUS is a start-to-finish insect control solution that can be applied directly on grain streams AND as a pre-bin treatment. Learn more about how using Diacon® IGR PLUS as a spray or fogger for pretreating empty bins can help prevent costly insect damage.

# CONTROL STORED PRODUCT INSECTS FROM START TO FINISH

with Diacon® IGR PLUS

Get insect control that can be applied directly to stored grains and used for sanitation in empty bins and warehouses. Featuring both an adulticide and an insect growth regulator (IGR), Diacon® IGR *PLUS* kills adult insects and prevents future generations from emerging. Make Diacon® IGR *PLUS* a key part of your insect control program.